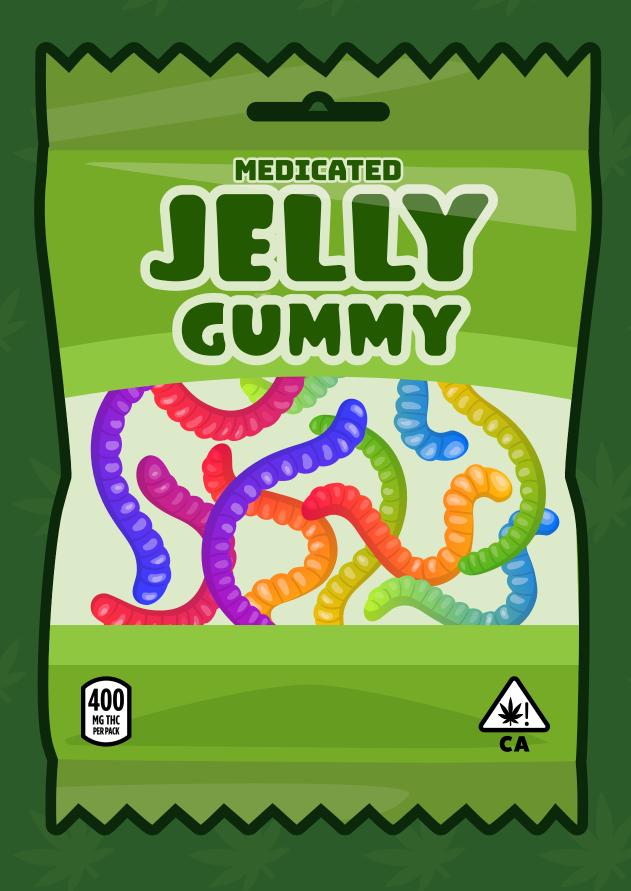

# LEGAL AGE LIMITS IN NC ALCOHOL: 21 TOBACCO: 18\* THE EDIBLES:

\*Federal age limit is 21

Illegal - States with legalized adultuse cannabis often limit the amount of THC per serving to 10 mg or less and limit the amount of THC per package to 100 mg or less.

#### NORTH CAROLINA

Legal - In NC, there are no limits on the potency of a single serving or package of THC edibles. There is no legal age limit to buy these high potency products in NC.

## CAN YOU TELL THE DIFFERENCE? COULD YOUR CHILD?