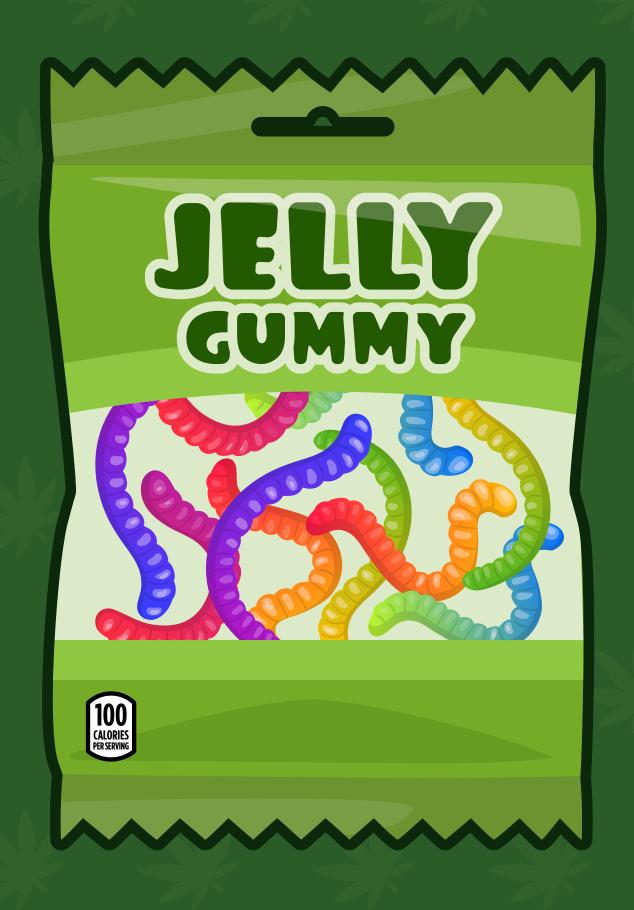

# LEGAL AGE LIMITS IN NC ALCOHOL: 21 TOBACCO: 18\* THE EDIBLES:

\*Federal age limit is 21





Illegal - States with legalized adultuse cannabis often limit the amount of THC per serving to 10 mg or less and limit the amount of THC per package to 100 mg or less.

#### NORTH CAROLINA

Legal - In NC, there are no limits on the potency of a single serving or package of THC edibles. There is no legal age limit to buy these high potency products in NC.



### POSSIBLE THC EDIBLE SIDE EFFECTS



- FEELING DIZZY
- LETHARGY
- RAPID **HEART RATE**
- TROUBLE **BREATHING**
- PANIC
- ANXIETY
- DEATH

## JUST ONE THE CANDY COULD BE TOXIC TO A CHILD.





## CAN YOU TELL THE DIFFERENCE? COULD YOUR CHILD?