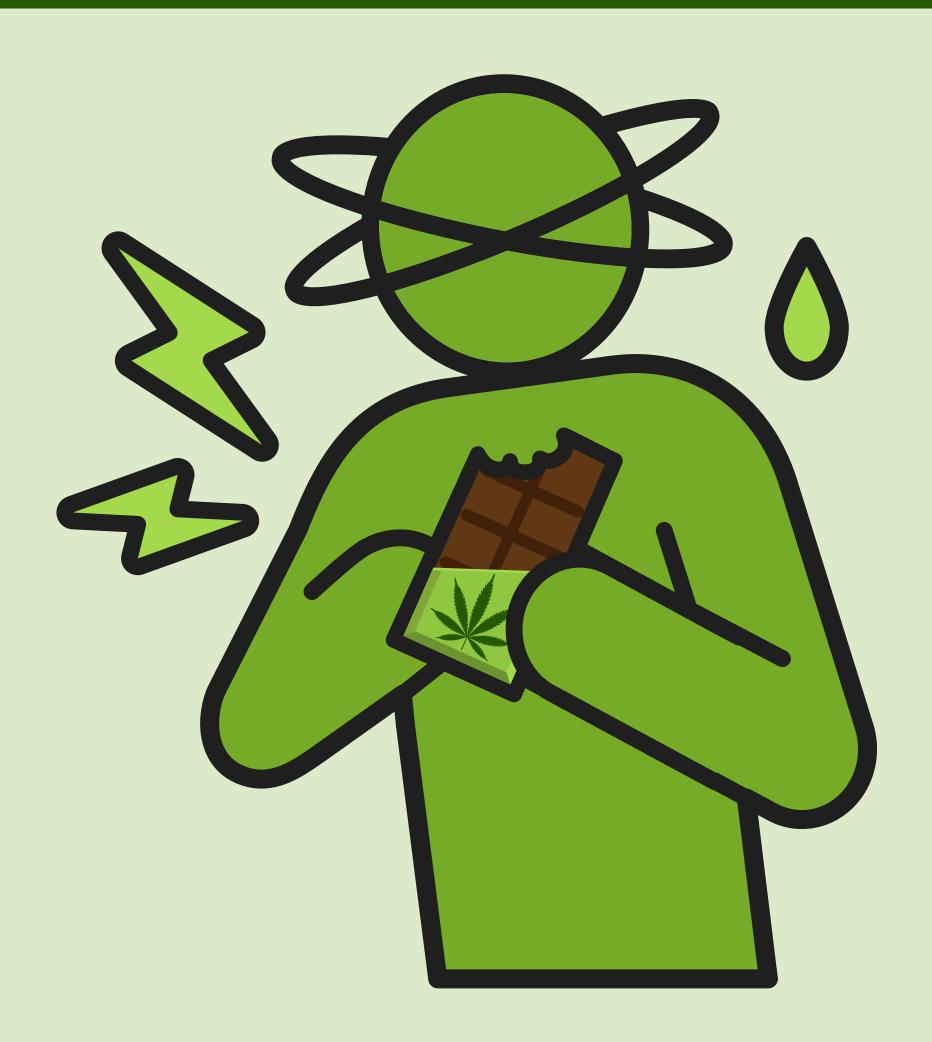

### POSSIBLE THC EDIBLE SIDE EFFECTS

- FEELING DIZZY
- LETHARGY
- RAPID **HEART RATE**
- TROUBLE **BREATHING**
- PANIC
- ANXIETY
- DEATH