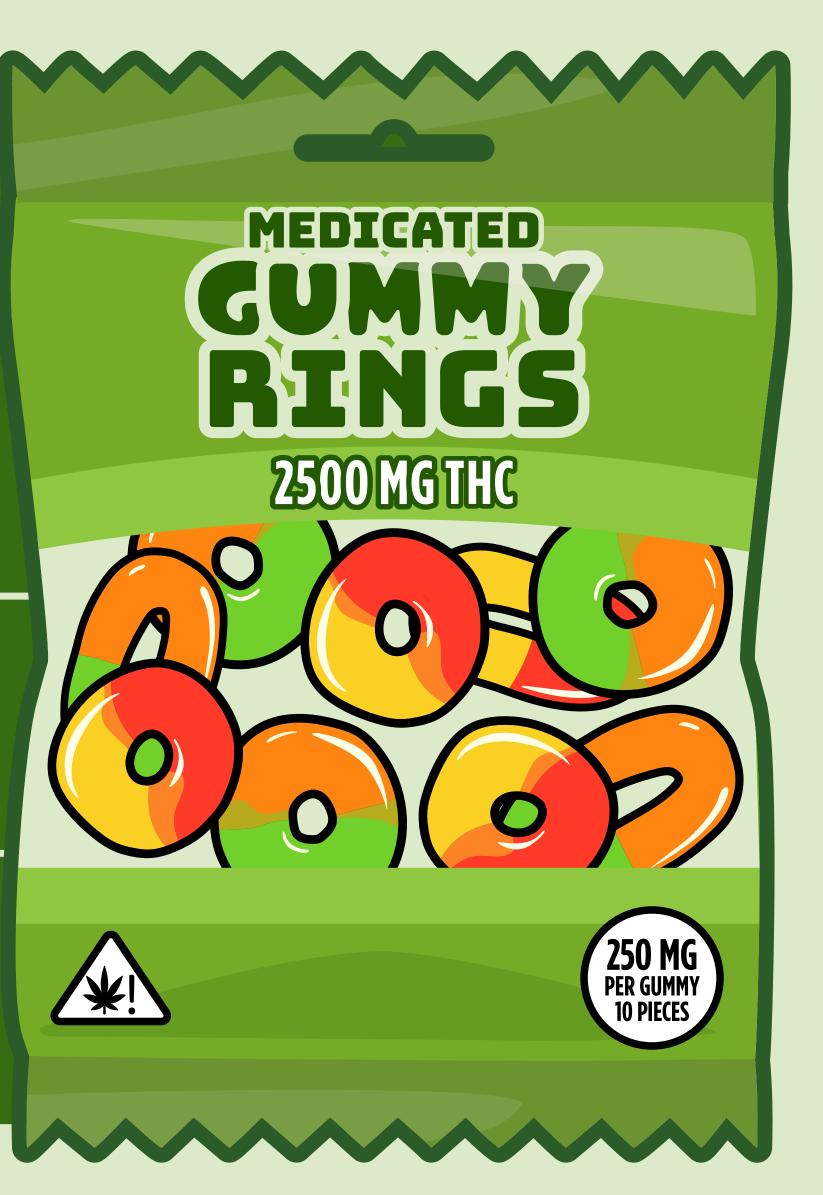

# LEGAL AGE LIMITS IN NC ALCOHOL: 21 TOBACCO: 18\* THE EDIBLES:

\*Federal age limit is 21

Illegal - States with legalized adultuse cannabis often limit the amount of THC per serving to 10 mg or less and limit the amount of THC per package to 100 mg or less.

#### NORTH CAROLINA

Legal - In NC, there are no limits on the potency of a single serving or package of THC edibles. There is no legal age limit to buy these high potency products in NC.

## JUST ONE THE CANDY COULD BE TOXIC TO A CHILD.

## CAN YOU TELL THE DIFFERENCE? COULD YOUR CHILD?